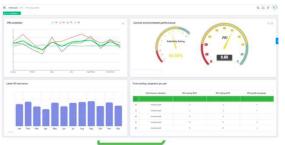

## Where IoT meets the Port of the Future

First IoT integrated platform focused on the real needs and limitations of small and medium ports, scalable to large ports

Monitored Real-time **Environmental** Performance as a quantitative composite indicator computed from the IoT infrastructure

**Data-driven** optimization of operations through smart models (energy, pollution, port calls and multimodal transport and COVID19 planning)

Secured dashboard with **Big Data Engine** and Plug'n'Play IoT data acquisition agents with templates and custom framework

## XLAB MARITIME DATA ANALYTICS

Intelligent road traffic modelling and predictions for a greener and more efficient portcity relation

Powerful Al algorithms improving business intelligence from **Maritime Data Analytics** from vessel calls and AIS

Comprehensive and flexible Big Data **Information Hub** with APIs for 3rd party integration

Automatic feature identification from **Low-cost Satellite** Image based on own machine learning

Easy and meaningful interactive dashboard & alerts with potential to Port Community System (PCS) integration