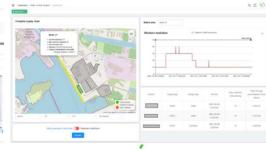

## XLAB MARITIME DATA ANALYTICS

Intelligent road traffic modelling and predictions for a greener and more efficient portcity relation

Powerful Al algorithms improving business intelligence from **Maritime Data Analytics** from vessel calls and AIS

Comprehensive and flexible Big Data **Information Hub** with APIs for 3rd party integration

Automatic feature identification from **Low-cost Satellite** Image based on own machine learning

Easy and meaningful interactive dashboard & alerts with potential to Port Community System (PCS) integration