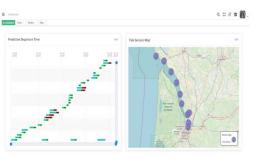

## Where IoT meets the Port of the Future

First IoT integrated platform focused on the real needs and limitations of small and medium ports, scalable to large ports

Monitored Real-time **Environmental** Performance as a quantitative composite indicator computed from the IoT infrastructure

**Data-driven** optimization of operations through smart models (energy, pollution, port calls and multimodal transport and COVID19 planning)

Secured dashboard with **Big Data Engine** and Plug'n'Play IoT data acquisition agents with templates and custom framework