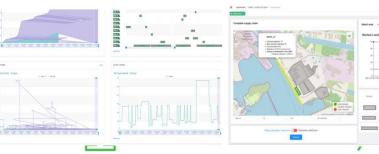

## XLAB MARITIME DATA ANALYTICS

Intelligent road traffic modelling and predictions for a greener and more efficient portcity relation

Powerful Al algorithms improving business intelligence from **Maritime Data Analytics** from vessel calls and AIS

Comprehensive and flexible Big Data **Information Hub** with APIs for 3rd party integration

Automatic feature identification from **Low-cost Satellite** Image based on own machine learning

Easy and meaningful interactive dashboard & alerts with potential to Port Community System (PCS) integration